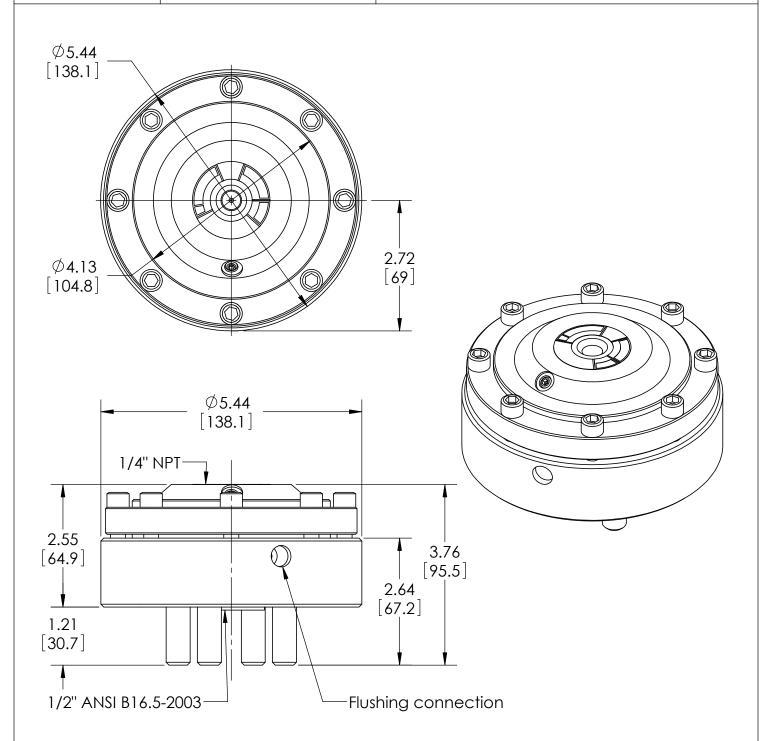

| DIMENSIONS IN [] THE MILLIMETERS |      | Α | 0005001                                        | RELEA SED G  | GENERAL DIMS. | MJS | 7/30/2010 |
|----------------------------------|------|---|------------------------------------------------|--------------|---------------|-----|-----------|
| This print certified correct for |      |   | General Dimensions                             |              |               |     |           |
| Customer's Name                  |      |   | TYPE: 703                                      |              |               |     |           |
|                                  |      |   | PROCESS CONN: 1/2" - INSTRUMENT CONN: 1/4" NPT |              |               |     |           |
|                                  |      |   | FLANGE RATING: 300 RF                          |              |               |     |           |
| Customer's Order No.             |      | D | rawn MJS                                       | Date 7/30/10 | Date of Issue |     |           |
| Ashcroft Order No.               |      | С | hecked                                         | Date         | SHEET-1       |     | Rev.      |
| Certified by                     | Date | Α | pproved                                        | Date         | 70A341        | 6   | A         |